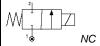

## 2/2 Brass

42mm BASE MOUNT NORMALLY CLOSED 2 WAY DIRECT ACTING 0 – 30 Bar

|  |           | PRESSURE PRESSURE    |                |     |                      |           |                         |                          |  |  |  |
|--|-----------|----------------------|----------------|-----|----------------------|-----------|-------------------------|--------------------------|--|--|--|
|  | Ø<br>Port | Ø<br>Orifice<br>(mm) | Flow           |     | Pressure Rating (Bar | )         | Seals                   | Part Number              |  |  |  |
|  |           |                      | Kv<br>Ltr/ min | Min | Max<br>AC            | Max<br>DC |                         |                          |  |  |  |
|  | 00        | 3.0                  | 4.3            | 0   | 30                   | 21        | NBR                     | HAB4123 + seal + voltage |  |  |  |
|  |           | 4.0                  | 9.7            | 0   | 20                   | 14        | FKM<br>EPDM<br>Silicone | HAB4124 + seal + voltage |  |  |  |
|  |           | 5.0                  | 10.7           | 0   | 15                   | 10.5      | *PTFE                   | HAB4125 + seal + voltage |  |  |  |