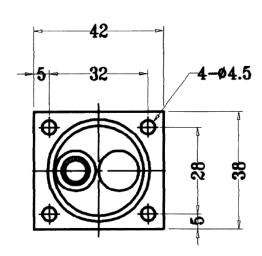

## CONSTRUCTION

Body: Brass

Tube and internal parts : Stainless steel

Seals and gaskets: NBR (Optional EPDM, Viton, Silicone or PTFE)

Moulded coil : Resin

| REPAIR KIT         |                        |  |  |  |  |
|--------------------|------------------------|--|--|--|--|
| Armature           | SP + Valve Part Number |  |  |  |  |
| Coil               | WPA3C + voltage        |  |  |  |  |
| OVERALL DIMENSIONS |                        |  |  |  |  |