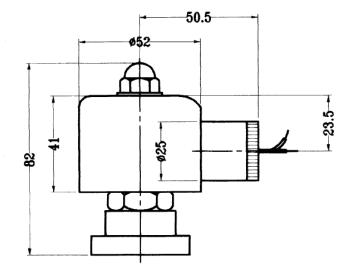

## CONSTRUCTION

Body: Brass

Tube and internal parts : Stainless steel

Seals and gaskets: NBR (Optional EPDM, Viton, Silicone or PTFE)

Moulded coil : Resin

| REPAIR KIT         |                        |  |  |  |  |
|--------------------|------------------------|--|--|--|--|
| Armature           | SP + Valve Part Number |  |  |  |  |
| Coil               | WPA3C + voltage        |  |  |  |  |
| OVERALL DIMENSIONS |                        |  |  |  |  |

Weight: 640g